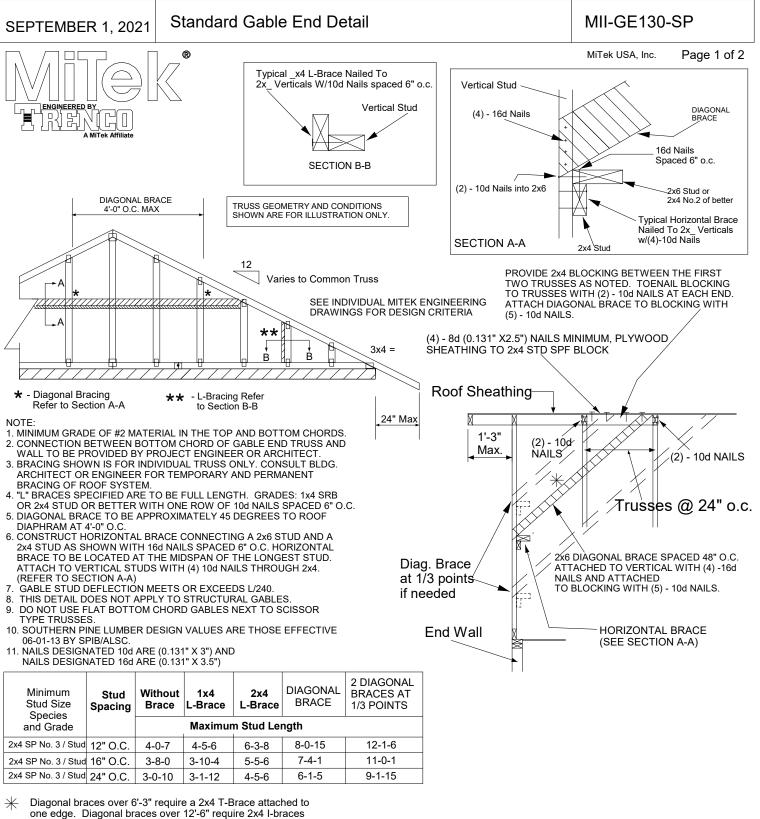

- attached to both edges. Fasten T and I braces to narrow edge
- of diagonal brace with 10d nails 8" o.c., with 3" minimum
- end distance. Brace must cover 90% of diagonal length.

| MAX MEAN ROOF HEIGHT = 30 FEET<br>CATEGORY II BUILDING<br>EXPOSURE B or C<br>ASCE 7-98, ASCE 7-02, ASCE 7-05 130 MPH |                                                  |
|----------------------------------------------------------------------------------------------------------------------|--------------------------------------------------|
| ASCE 7-10, ASCE 7-16 160 MPH                                                                                         | STUD DESIGN IS BASED ON COMPONENTS AND CLADDING. |
| DURATION OF LOAD INCREASE : 1.60                                                                                     | CONNECTION OF BRACING IS BASED ON MWFRS.         |