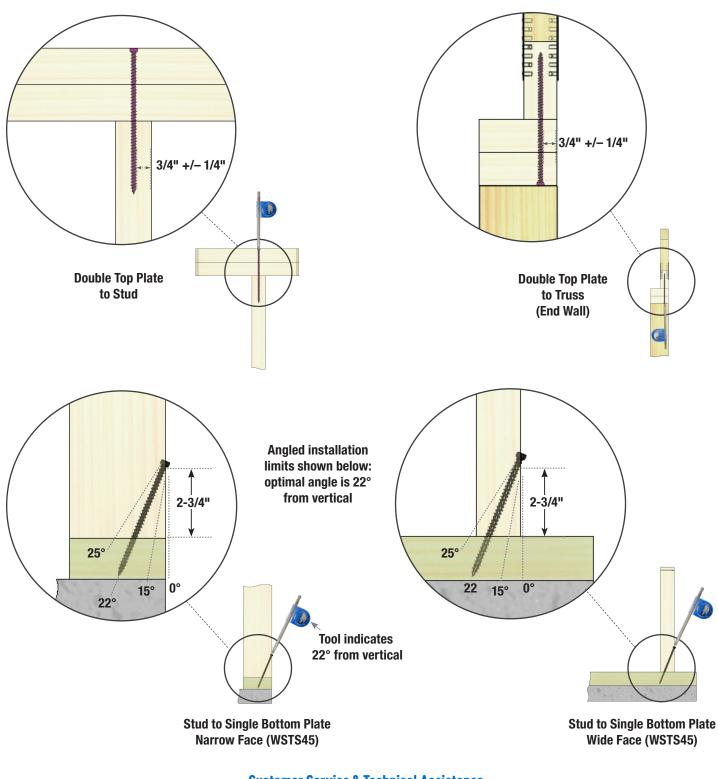

## **WSTS INSTALLATION GUIDE**

The MiTek WSTS Truss Screw installation is simplified with the use of an included hands free angle tool. This tool guides the installer to ensure proper installation angle.