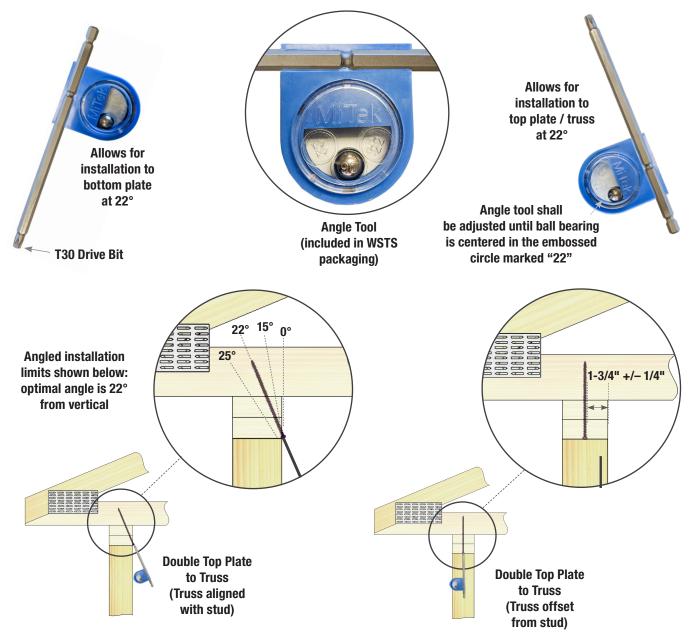

## **WSTS INSTALLATION GUIDE**

The MiTek WSTS Truss Screw installation is simplified with the use of an included hands free angle tool. This tool guides the installer to ensure proper installation angle.