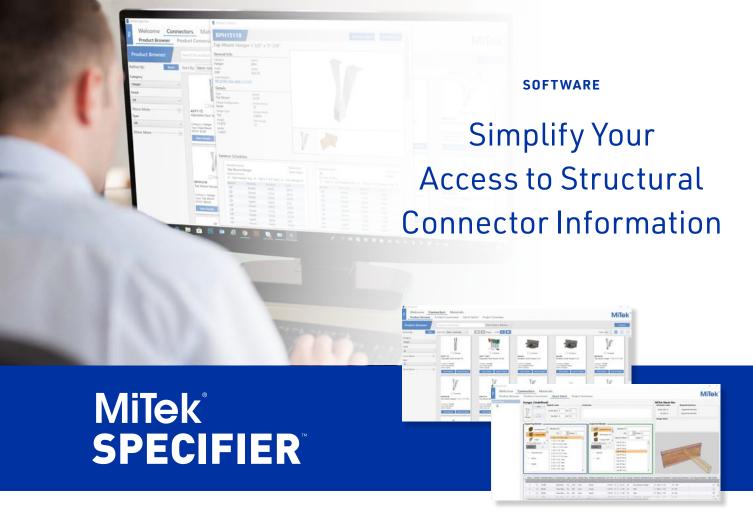

Quickly look up connector capacities and images, view code evaluation reports, and map products to MiTek structural connectors. This free, versatile tool assists with the design, specification, and quoting processes for steel connections in wood frame structures of all sizes.

## **BENEFITS**

- → Find the right product based on specific application, member details, loads, and other design criteria.
- → Identify the right product using advanced filtering, sorting, and search functions.
- → Compare up to 4 products side-by-side: by allowable load, code evaluation, and fastener schedule.

- → Easy-to-use, visual tool featuring high-resolution product images.
- → Create reports to help with quoting, sales, and supply needs.
- → Generate catalog pages for each specified product, including product notes and application information.
- → Available on desktop, web, and mobile.