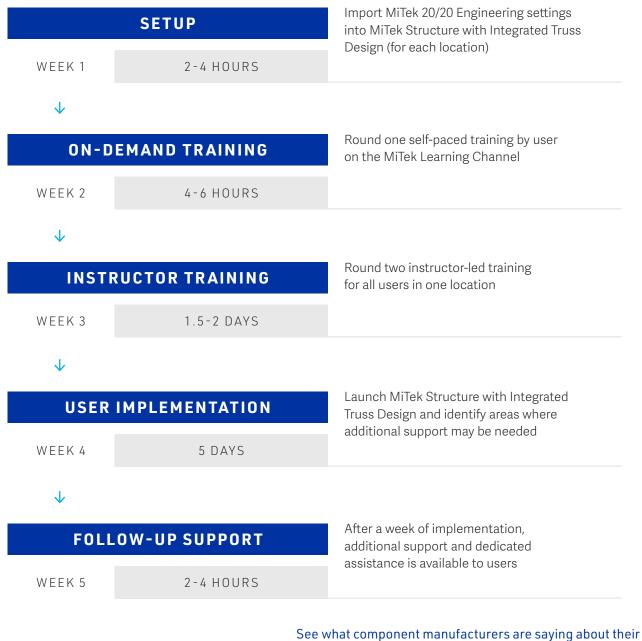

### A FLEXIBLE CONVERSION PROCESS

# When converting to MiTek Structure with Integrated Truss Design, you get increased functionality, performance, and enhanced support from MiTek for training and onboarding your designers.

The conversion process takes approximately five weeks for existing customers and is flexible to accommodate training across multiple users and locations.