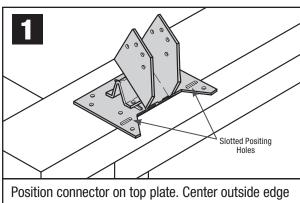

## **TMPH Rafter Connector** Installation Instructions

of top plate in slotted positioning holes.

Fasten connector to the top of top plate with (6) 10d (0.148" x 3") nails. **NOTE:** Do not drive nails through fulcrum slots yet.