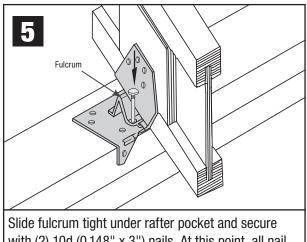

Insert rafter into Rafter Pocket. Use downward pressure to fully seat the rafter. Adjust rafter and pocket to correct pitch. Fasten rafter to rafter pocket with (8) 10d (0.148") x 1-1/2" nails.

with (2) 10d (0.148" x 3") nails. At this point, all nail holes should be filled.