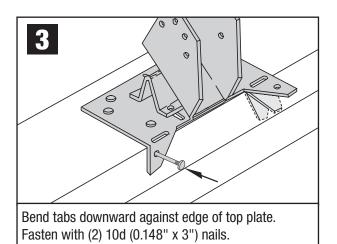

Insert rafter into Rafter Pocket. Use downward pressure to fully seat the rafter. Adjust rafter and pocket to correct pitch. Fasten rafter to rafter pocket with (8) 10d (0.148") x 1-1/2" nails.

with (2) 10d (0.148" x 3") nails. At this point, all nail holes should be filled.