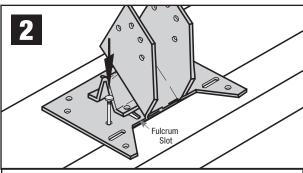

## **TMPH Rafter Connector** Installation Instructions

of top plate in slotted positioning holes.

Fasten connector to the top of top plate with (6) 10d (0.148" x 3") nails. **NOTE:** Do not drive nails through fulcrum slots yet.