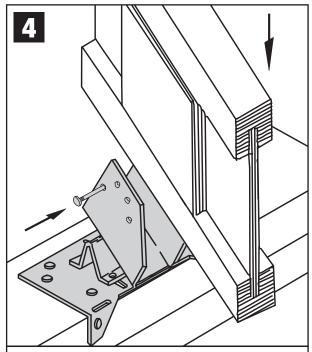

Insert rafter into Rafter Pocket. Use downward pressure to fully seat the rafter. Adjust rafter and pocket to correct pitch. Fasten rafter to rafter pocket with (8) 10d (0.148") x 1-1/2" nails.

with (2) 10d (0.148" x 3") nails. At this point, all nail holes should be filled.