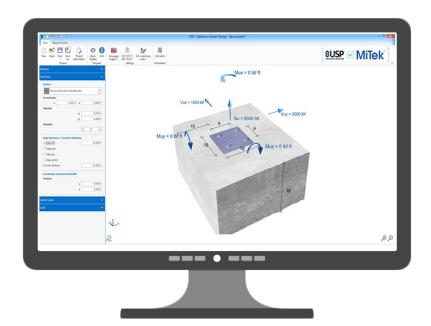

## FREE SOFTWARE DOWNLOAD

MiTek Adhesive Anchor Design is powerful design software that provides optimized epoxy connection solutions for threaded anchors post-installed into concrete. The software determines the required anchor rod steel grade, diameter and effective embedment depth based on applied factored tension, shear and moment loads.

- Designs Adhesive Anchor connections using MiTek CIA-GEL 7000-C Epoxy
- Compliant to the 2015 IBC code requirements
- Solutions are based on ACI 318-11 Appendix D
- Good for normal weight cracked and un-cracked concrete with or without steel reinforcement
- Allows high seismic regions (Seismic Design Categories (SDC) C, D, E and F)
- Accommodates up to eight threaded anchors
- Bolt group profile can be eccentric to anchor plate
- Creates a comprehensive design report that can be emailed as a PDF for job submittal
- Has French and Spanish language option
- Automatically scans for software updates and will alert user when updates are available