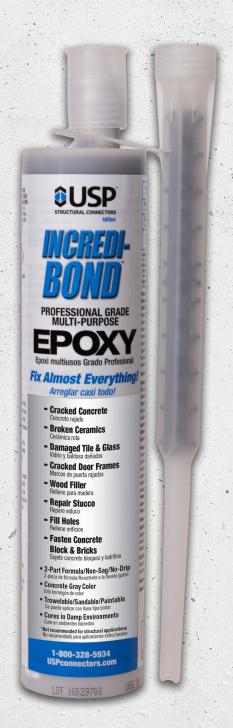

# IF IT'S BROKEN, INCREDI-BOND® CAN FIX IT!

# INCREDI-BOND® EPOXY

Multi-purpose high strength two component bonding agent for almost all household materials including wood, steel, concrete, and brick.

- Professional grade
- → Fill holes and cracked concrete
- Repair ceramic tile, glass and stucco
- Fasten block and brick
- → 30 minute working time, 3 hour initial cure
- → Not recommended for structural applications

To place your order, call **800-328-5934** today