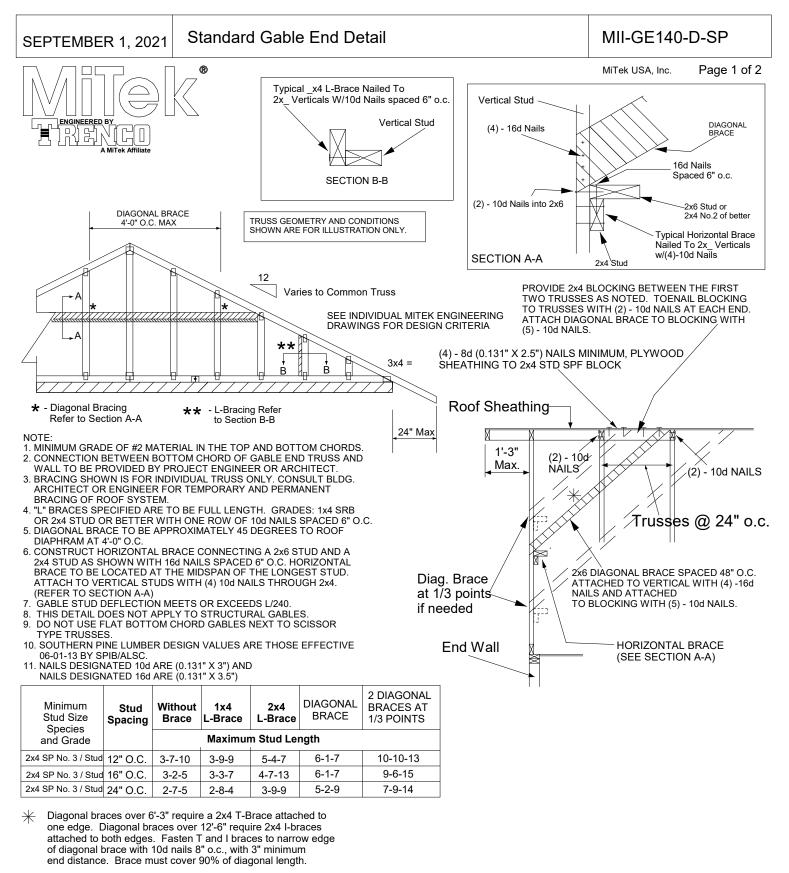

| MAX MEAN ROOF HEIGHT = 30 FEET<br>CATEGORY II BUILDING<br>EXPOSURE D<br>ASCE 7-98, ASCE 7-02, ASCE 7-05 140 MPH<br>DURATION OF LOAD INCREASE : 1.60 | STUD DESIGN IS BASED ON COMPONENTS AND CLADDING<br>CONNECTION OF BRACING IS BASED ON MWFRS. |
|-----------------------------------------------------------------------------------------------------------------------------------------------------|---------------------------------------------------------------------------------------------|
|-----------------------------------------------------------------------------------------------------------------------------------------------------|---------------------------------------------------------------------------------------------|