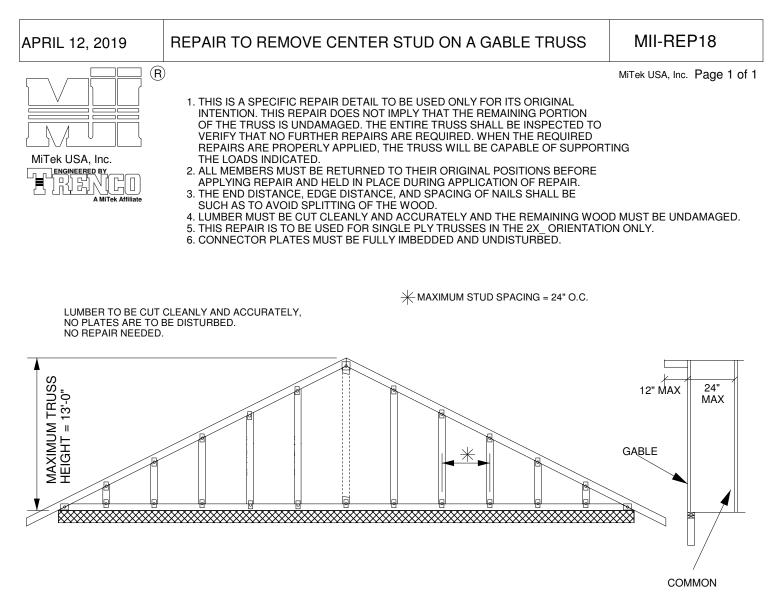

## IMPORTANT

This repair to be used only with trusses (spans less than 50') spaced 24" o.c. maximum, having pitches between 3/12 and 12/12. Trusses not fitting these criteria should be examined individually.

## **TRUSS CRITERIA**

LOADING : 40-10-0-10 (MAX) DURATION FACTOR : 1.15 SPACING : 24" MAXIMUM TOP CHORD : 2X 4 OR 2X 6 (NO 2 MIN) PITCH : 3/12 - 12/12 BEARING : CONTINUOUS STUD SPACING :24" O.C. (MAX) CATEGORY II BUILDING EXPOSURE B or C ASCE 7-98, ASCE 7-02, ASCE 7-05 100 MPH ASCE7-10, ASCE 7-16 125 MPH WIND DURATION OF LOAD INCREASE : 1.60

REFER TO INDIVIDUAL TRUSS DESIGN FOR PLATE SIZES AND LUMBER GRADES