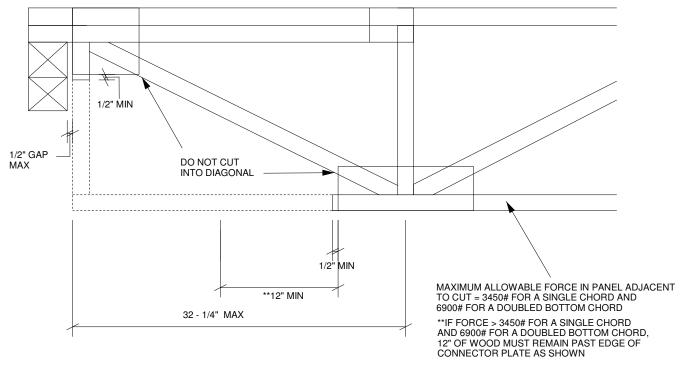

## STANDARD REPAIR DETAIL TO CUT OUT SECTION OF TOP CHORD BEARING TRUSS

MII-REP02

MiTek USA, Inc. Page 1 of 1

REFER TO INDIVIDUAL TRUSS DESIGN FOR FORCES, PLATE SIZES, LUMBER GRADES, AND STRUCTURAL SPECIFICATION

CONNECTOR PLATES MUST BE FULLY EMBEDDED AND UNDISTURBED

MAXIMUM REACTION LIMIT: 1600 LB.

- 1. LUMBER MUST BE CUT CLEANLY AND ACCURATELY AND THE REMAINING WOOD MUST BE UNDAMAGED.
  2. THIS REPAIR IS TO BE USED FOR SINGLE PLY TRUSSES WITH 40-10-0-5 LOADING IN THE 3X\_AND 4X\_ORIENTATION ONLY.
  3. CUTTING IS PERMITTED WITHIN 1/2" (\*\*OR 12"\*\*) OF CONNECTOR PLATES, AND MUST NOT AFFECT PLATES IN ANY WAY.