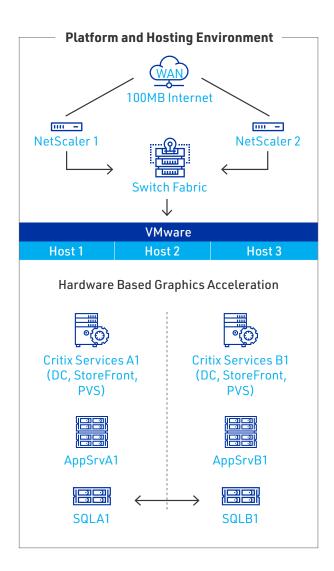

# **RELIABLE INFRASTRUCTURE**

MiTek® Cloud is a fault-tolerant environment, meaning it is N+1 fully redundant and multi-pathed at the VM/Application level. It is implemented with SQL AlwaysOn Availability Groups, clustered file servers, load-balanced web services, and multiple domain controllers.