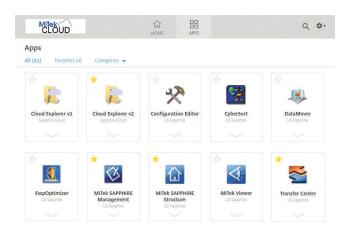

## FLEXIBLE ACCESS TO YOUR SOFTWARE

MiTek® Cloud offers an alternative to traditional on-prem software hosting via a partnership with Peak UpTime. With 100% uptime since 2001, you can be confident in the ability to securely access MiTek® Supply, MiTek® Structure, MiTek® Management, and MiTek® Production.